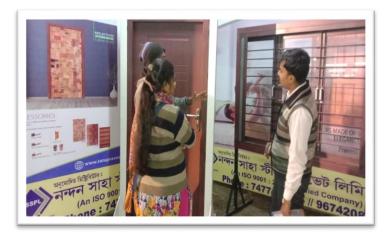

#### **Banipur lok Utsav**

Banipur near Habra in 24 Parganas (N) is famous for its Lok Utsav (Mela / Fair) since 1944. Team NSSPL planned for promotion of Tata Pravesh by means of product display, handbill distribution & others in this fair spanning for 8 days and thronged by nearly five thousand visitors who enjoy & experience different cultural programs within the common fair premise and check across the stalls decked with brands and products of their domestic requirements. Quality leads and business is desired from this activity.