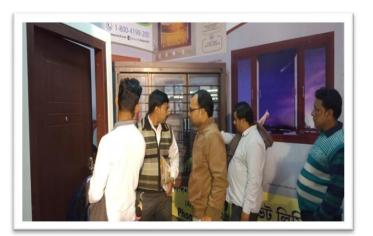

#### **Banipur lok Utsav**

Banipur near Habra in 24 Parganas (N) is famous for its Lok Utsav (Mela / Fair) since 1944. Team NSSPL planned for promotion of Tata Pravesh by means of product display, handbill distribution & others in this fair spanning for 8 days and thronged by nearly five thousand visitors who enjoy & experience different cultural programs within the common fair premise and check across the stalls decked with brands and products of their domestic requirements. Quality leads and business is desired from this activity.