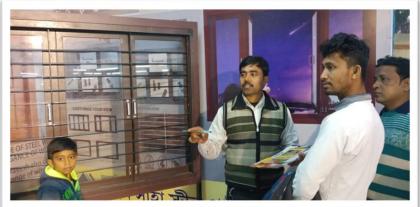

#### **Banipur lok Utsav**

Banipur near Habra in 24 Parganas (N) is famous for its Lok Utsav (Mela / Fair) since 1944. Team NSSPL planned for promotion of Tata Pravesh by means of product display, handbill distribution & others in this fair spanning for 8 days and thronged by nearly five thousand visitors who enjoy & experience different cultural programs within the common fair premise and check across the stalls decked with brands and products of their domestic requirements. Quality leads and business is desired from this activity.