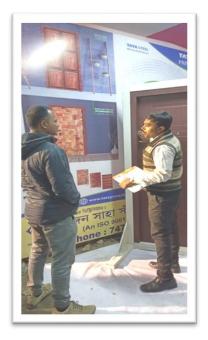

#### **Banipur lok Utsav**

Banipur near Habra in 24 Parganas (N) is famous for its Lok Utsav (Mela / Fair) since 1944. Team NSSPL planned for promotion of Tata Pravesh by means of product display, handbill distribution & others in this fair spanning for 8 days and thronged by nearly five thousand visitors who enjoy & experience different cultural programs within the common fair premise and check across the stalls decked with brands and products of their domestic requirements. Quality leads and business is desired from this activity.