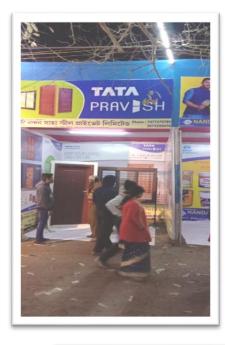

#### **Banipur lok Utsav**

Banipur near Habra in 24 Parganas (N) is famous for its Lok Utsav (Mela / Fair) since 1944. Team NSSPL planned for promotion of Tata Pravesh by means of product display, handbill distribution & others in this fair spanning for 8 days and thronged by nearly five thousand visitors who enjoy & experience different cultural programs within the common fair premise and check across the stalls decked with brands and products of their domestic requirements. Quality leads and business is desired from this activity.