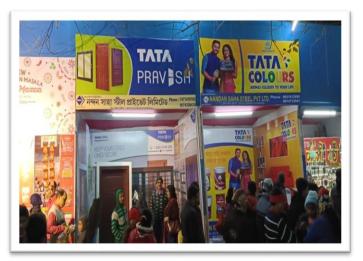

#### **Banipur lok Utsav**

Banipur near Habra in 24 Parganas (N) is famous for its Lok Utsav (Mela / Fair) since 1944. Team NSSPL planned for promotion of Tata Pravesh by means of product display, handbill distribution & others in this fair spanning for 8 days and thronged by nearly five thousand visitors who enjoy & experience different cultural programs within the common fair premise and check across the stalls decked with brands and products of their domestic requirements. Quality leads and business is desired from this activity.