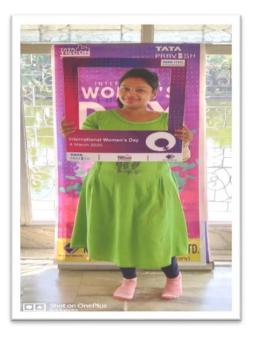

## An equal world is an enabled world #1WD2020 #EachforEqual

Collective action and shared ownership for driving gender parity is what makes International Women's Day successful. To make it its own day Team NSSPL could do a little on the day to make a positive difference for women. We reached out to our lady dealers and consumers to present them with flowers, gifts, chocolates and saplings, recorded their view on the above hash tag, devised by a concerned global organization. Then at Pravesh stall in Berhampore Mela, we extended our initiative to the women visitors and also announced women special scheme against booking of Pravesh at the stall on the day. Selfies and wefies were in common and also enjoyed by our own women staff. The women felt honored and appreciated the initiative towards making them feel joyous and proud.