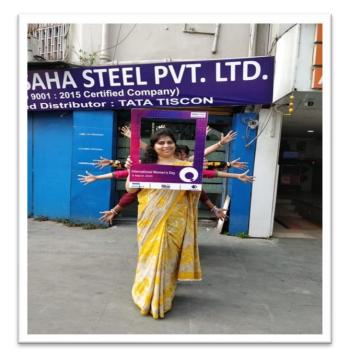

## An equal world is an enabled world #1WD2020 #EachforEqual

Collective action and shared ownership for driving gender parity is what makes International Women's Day successful. To make it its own day Team NSSPL could do a little on the day to make a positive difference for women. We reached out to our lady dealers and consumers to present them with flowers, gifts, chocolates and saplings, recorded their view on the above hash tag, devised by a concerned global organization. Then at Pravesh stall in Berhampore Mela, we extended our initiative to the women visitors and also announced women special scheme against booking of Pravesh at the stall on the day. Selfies and wefies were in common and also enjoyed by our own women staff. The women felt honored and appreciated the initiative towards making them feel joyous and proud.