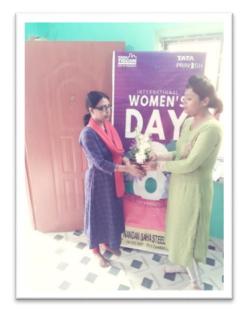

## An equal world is an enabled world #1WD2020 #EachforEqual

Collective action and shared ownership for driving gender parity is what makes International Women's Day successful. To make it its own day Team NSSPL could do a little on the day to make a positive difference for women. We reached out to our lady dealers and consumers to present them with flowers, gifts, chocolates and saplings, recorded their view on the above hash tag, devised by a concerned global organization. Then at Pravesh stall in Berhampore Mela, we extended our initiative to the women visitors and also announced women special scheme against booking of Pravesh at the stall on the day. Selfies and wefies were in common and also enjoyed by our own women staff. The women felt honored and appreciated the initiative towards making them feel joyous and proud.