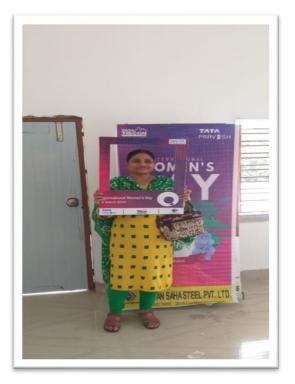

## An equal world is an enabled world #1WD2020 #EachforEqual

Collective action and shared ownership for driving gender parity is what makes International Women's Day successful. To make it its own day Team NSSPL could do a little on the day to make a positive difference for women. We reached out to our lady dealers and consumers to present them with flowers, gifts, chocolates and saplings, recorded their view on the above hash tag, devised by a concerned global organization. Then at Pravesh stall in Berhampore Mela, we extended our initiative to the women visitors and also announced women special scheme against booking of Pravesh at the stall on the day. Selfies and wefies were in common and also enjoyed by our own women staff. The women felt honored and appreciated the initiative towards making them feel joyous and proud.