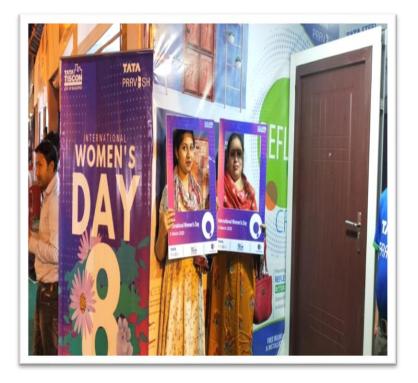

## An equal world is an enabled world #1WD2020 #EachforEqual

Collective action and shared ownership for driving gender parity is what makes International Women's Day successful. To make it its own day Team NSSPL could do a little on the day to make a positive difference for women. We reached out to our lady dealers and consumers to present them with flowers, gifts, chocolates and saplings, recorded their view on the above hash tag, devised by a concerned global organization. Then at Pravesh stall in Berhampore Mela, we extended our initiative to the women visitors and also announced women special scheme against booking of Pravesh at the stall on the day. Selfies and wefies were in common and also enjoyed by our own women staff. The women felt honored and appreciated the initiative towards making them feel joyous and proud.