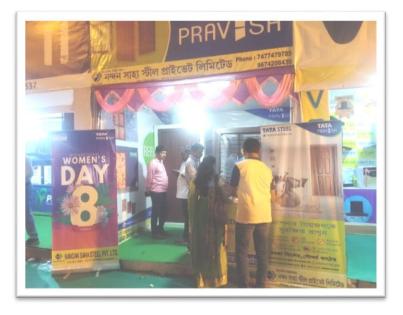

## An equal world is an enabled world #1WD2020 #EachforEqual

Collective action and shared ownership for driving gender parity is what makes International Women's Day successful. To make it its own day Team NSSPL could do a little on the day to make a positive difference for women. We reached out to our lady dealers and consumers to present them with flowers, gifts, chocolates and saplings, recorded their view on the above hash tag, devised by a concerned global organization. Then at Pravesh stall in Berhampore Mela, we extended our initiative to the women visitors and also announced women special scheme against booking of Pravesh at the stall on the day. Selfies and wefies were in common and also enjoyed by our own women staff. The women felt honored and appreciated the initiative towards making them feel joyous and proud.