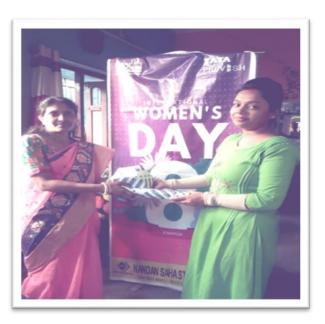

## An equal world is an enabled world #1WD2020 #EachforEqual

Collective action and shared ownership for driving gender parity is what makes International Women's Day successful. To make it its own day Team NSSPL could do a little on the day to make a positive difference for women. We reached out to our lady dealers and consumers to present them with flowers, gifts, chocolates and saplings, recorded their view on the above hash tag, devised by a concerned global organization. Then at Pravesh stall in Berhampore Mela, we extended our initiative to the women visitors and also announced women special scheme against booking of Pravesh at the stall on the day. Selfies and wefies were in common and also enjoyed by our own women staff. The women felt honored and appreciated the initiative towards making them feel joyous and proud.