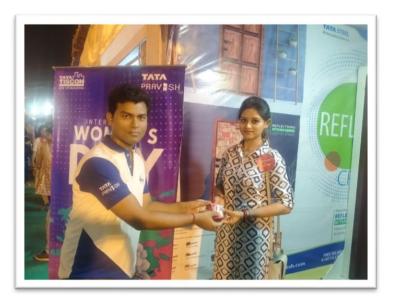

## An equal world is an enabled world #1WD2020 #EachforEqual

Collective action and shared ownership for driving gender parity is what makes International Women's Day successful. To make it its own day Team NSSPL could do a little on the day to make a positive difference for women. We reached out to our lady dealers and consumers to present them with flowers, gifts, chocolates and saplings, recorded their view on the above hash tag, devised by a concerned global organization. Then at Pravesh stall in Berhampore Mela, we extended our initiative to the women visitors and also announced women special scheme against booking of Pravesh at the stall on the day. Selfies and wefies were in common and also enjoyed by our own women staff. The women felt honored and appreciated the initiative towards making them feel joyous and proud.