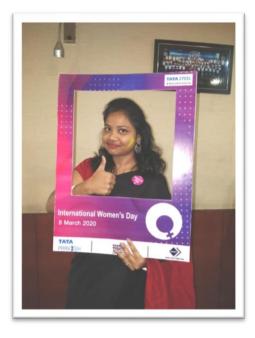

## An equal world is an enabled world #1WD2020 #EachforEqual

Collective action and shared ownership for driving gender parity is what makes International Women's Day successful. To make it its own day Team NSSPL could do a little on the day to make a positive difference for women. We reached out to our lady dealers and consumers to present them with flowers, gifts, chocolates and saplings, recorded their view on the above hash tag, devised by a concerned global organization. Then at Pravesh stall in Berhampore Mela, we extended our initiative to the women visitors and also announced women special scheme against booking of Pravesh at the stall on the day. Selfies and wefies were in common and also enjoyed by our own women staff. The women felt honored and appreciated the initiative towards making them feel joyous and proud.