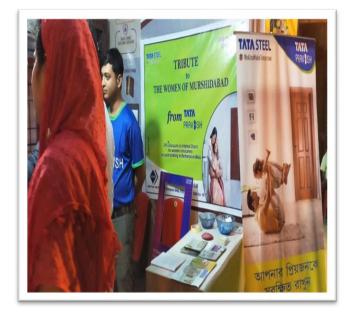

## An equal world is an enabled world #1WD2020 #EachforEqual

Collective action and shared ownership for driving gender parity is what makes International Women's Day successful. To make it its own day Team NSSPL could do a little on the day to make a positive difference for women. We reached out to our lady dealers and consumers to present them with flowers, gifts, chocolates and saplings, recorded their view on the above hash tag, devised by a concerned global organization. Then at Pravesh stall in Berhampore Mela, we extended our initiative to the women visitors and also announced women special scheme against booking of Pravesh at the stall on the day. Selfies and wefies were in common and also enjoyed by our own women staff. The women felt honored and appreciated the initiative towards making them feel joyous and proud.