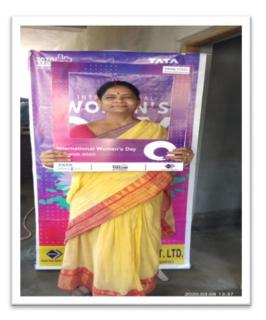

## An equal world is an enabled world #1WD2020 #EachforEqual

Collective action and shared ownership for driving gender parity is what makes International Women's Day successful. To make it its own day Team NSSPL could do a little on the day to make a positive difference for women. We reached out to our lady dealers and consumers to present them with flowers, gifts, chocolates and saplings, recorded their view on the above hash tag, devised by a concerned global organization. Then at Pravesh stall in Berhampore Mela, we extended our initiative to the women visitors and also announced women special scheme against booking of Pravesh at the stall on the day. Selfies and wefies were in common and also enjoyed by our own women staff. The women felt honored and appreciated the initiative towards making them feel joyous and proud.