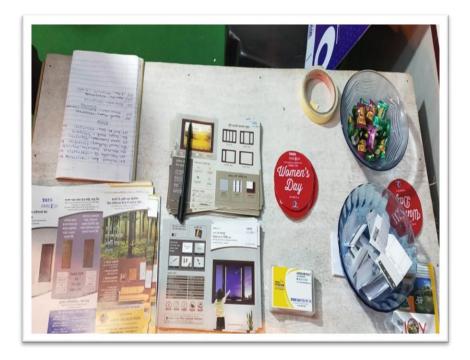

## An equal world is an enabled world #1WD2020 #EachforEqual

Collective action and shared ownership for driving gender parity is what makes International Women's Day successful. To make it its own day Team NSSPL could do a little on the day to make a positive difference for women. We reached out to our lady dealers and consumers to present them with flowers, gifts, chocolates and saplings, recorded their view on the above hash tag, devised by a concerned global organization. Then at Pravesh stall in Berhampore Mela, we extended our initiative to the women visitors and also announced women special scheme against booking of Pravesh at the stall on the day. Selfies and wefies were in common and also enjoyed by our own women staff. The women felt honored and appreciated the initiative towards making them feel joyous and proud.