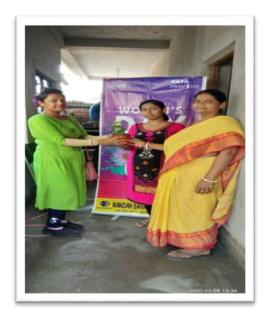

## An equal world is an enabled world #1WD2020 #EachforEqual

Collective action and shared ownership for driving gender parity is what makes International Women's Day successful. To make it its own day Team NSSPL could do a little on the day to make a positive difference for women. We reached out to our lady dealers and consumers to present them with flowers, gifts, chocolates and saplings, recorded their view on the above hash tag, devised by a concerned global organization. Then at Pravesh stall in Berhampore Mela, we extended our initiative to the women visitors and also announced women special scheme against booking of Pravesh at the stall on the day. Selfies and wefies were in common and also enjoyed by our own women staff. The women felt honored and appreciated the initiative towards making them feel joyous and proud.