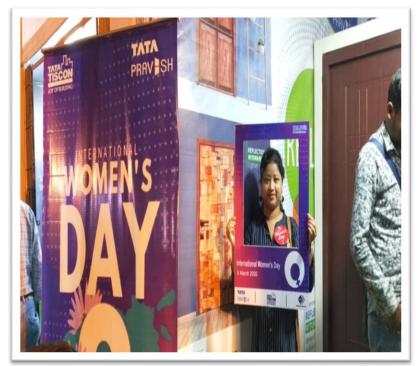

## An equal world is an enabled world #1WD2020 #EachforEqual

Collective action and shared ownership for driving gender parity is what makes International Women's Day successful. To make it its own day Team NSSPL could do a little on the day to make a positive difference for women. We reached out to our lady dealers and consumers to present them with flowers, gifts, chocolates and saplings, recorded their view on the above hash tag, devised by a concerned global organization. Then at Pravesh stall in Berhampore Mela, we extended our initiative to the women visitors and also announced women special scheme against booking of Pravesh at the stall on the day. Selfies and wefies were in common and also enjoyed by our own women staff. The women felt honored and appreciated the initiative towards making them feel joyous and proud.