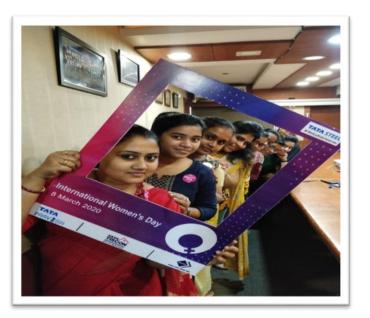

## An equal world is an enabled world #1WD2020 #EachforEqual

Collective action and shared ownership for driving gender parity is what makes International Women's Day successful. To make it its own day Team NSSPL could do a little on the day to make a positive difference for women. We reached out to our lady dealers and consumers to present them with flowers, gifts, chocolates and saplings, recorded their view on the above hash tag, devised by a concerned global organization. Then at Pravesh stall in Berhampore Mela, we extended our initiative to the women visitors and also announced women special scheme against booking of Pravesh at the stall on the day. Selfies and wefies were in common and also enjoyed by our own women staff. The women felt honored and appreciated the initiative towards making them feel joyous and proud.