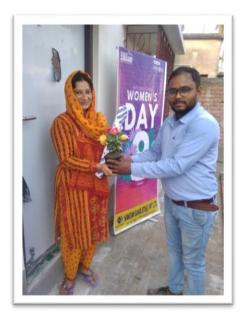

## An equal world is an enabled world #1WD2020 #EachforEqual

Collective action and shared ownership for driving gender parity is what makes International Women's Day successful. To make it its own day Team NSSPL could do a little on the day to make a positive difference for women. We reached out to our lady dealers and consumers to present them with flowers, gifts, chocolates and saplings, recorded their view on the above hash tag, devised by a concerned global organization. Then at Pravesh stall in Berhampore Mela, we extended our initiative to the women visitors and also announced women special scheme against booking of Pravesh at the stall on the day. Selfies and wefies were in common and also enjoyed by our own women staff. The women felt honored and appreciated the initiative towards making them feel joyous and proud.